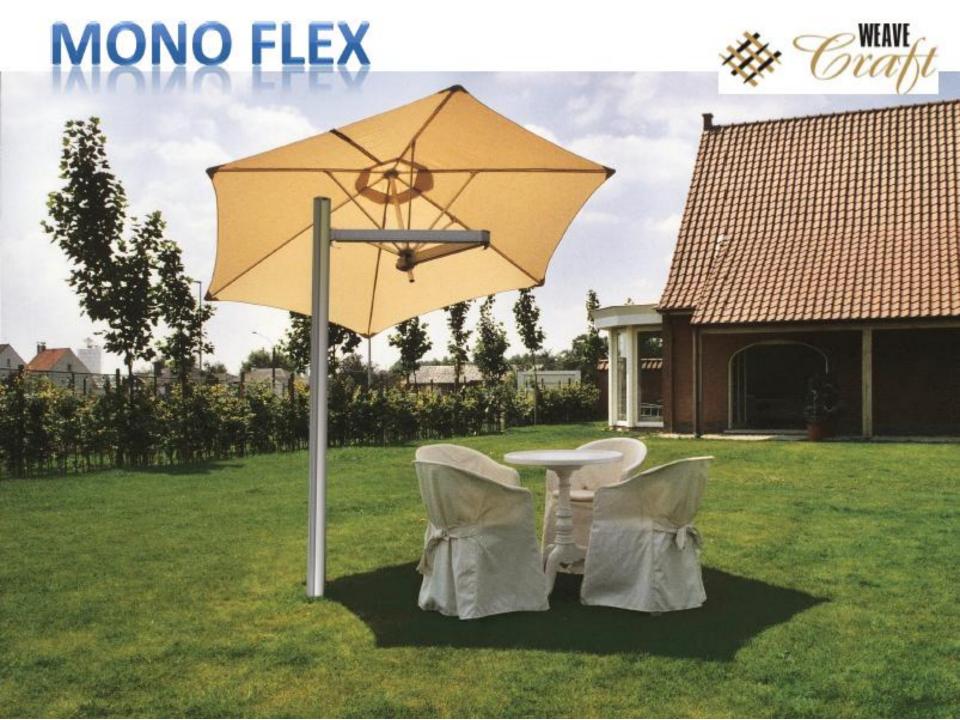

carriage, the pole-stiffening adapter rail insert, and both tensioning latches are CNC machined out of extruded aluminium.
- •Articulated tensioners (2 of them) are made out of stainless steel of grade 304. All fixed slider bearings are made of non-hygroscopic synthetic resin material.

## The Unfolding & Tensioning System









The Umbrella's drive less and fail-safe kinematic system enables even female operators to easily fold and unfold this large-size umbrella structure.

•

## **CANTILEVER UMBRELLA**







(Rotates 360 Degree)





Cantilever Umbrella comes with 90Kg Base













The Paraflex Parasols offers
you an unprecedented
Flexibility
in the field of shade creations

The system offers
unlimited possibilities
From
Wall Fastening
to unique
Multi Parasol Pole Fastening





# **DUO FLEX**





## **MULTI FLEX**







### Ideal solutions for shade systems

Create your own shade wherever you want...

In the right spot, in the right time...

Just the right amount







Removes the need for a heavy Base/Center pole

One attachment to the Wall for WALL FLEX







Ease of use..

You can take out the umbrella thanks to its ingenious clamp system with a simple push of a button and can tilt the umbrella into a desired position





### Maximum flexibility

The umbrella is extremely flexible thanks to its hinge design.

By opening the handle the umbrella arm can easily and quickly be removed.

The arm can be demounted easily for use.





Umbrella frames Available in

1.9 m Sq 2.2 m Hex 2.7 m Hex





#### Easy to store

You can close the umbrella in two ways, eit