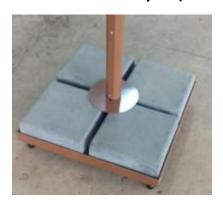

## **Weave Craft Umbrella**

## Bumbershoot



Paraflex







## **Bumbershoot Umbrella**





### **BUMBERSHOOT UMBRELLA**

Single Layer

**Double Layer** 

Three Layer







Bumbershoot Umbrella Comes in three designs. (i.e Single layer, double layer and three layer) and in two shapes (i.e. Round and Square)



90 Kg Umbrella Base



## Technology behind Bumbershoot......



These umbrellas have been designed for excellence and engineered to serve commercial outdoor restaurant/terrace owners as attractive and the most efficient weather shelters suitable to stabilize their outdoor revenues.

#### **Heavy-Duty Materials**

- Structural folding frame made of high-tenacity aluminium
- Dia. 70-mm major pole (with inner m 35/35-mm moving pole guided torsion less) made of octagonal hollow-section aluminium profile with exterior ridges smoothed "fabric-compatible".
- •Articulated arms, stretchers and reversers made of rectangular hollow-section aluminium profiles with ridges smoothed fabric-compatible, sectional dimensions .
- Functional components such as the torsion less slider carriage, the pole-sti