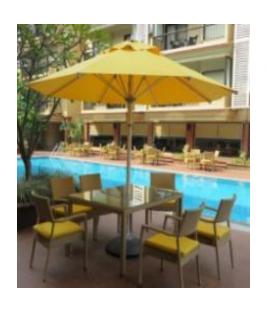

## **Bumbershoot Umbrella**

### **BUMBERSHOOT UMBRELLA**

Single Layer

**Double Layer** 

Three Layer

Bumbershoot Umbrella Comes in three designs. (i.e Single layer, double layer and three layer) and in two shapes (i.e. Round and Square)