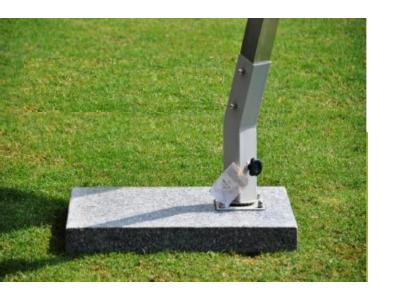

90 Kg Umbrella Base

## **CANTILEVER UMBRELLA**

(Rotates 360 Degree)

Cantilever Umbrella comes with 90Kg Base

The Paraflex Parasols offers
you an unprecedented
Flexibility
in the field of shade creations

The system offers
unlimited possibilities
From
Wall Fastening
to unique
Multi Parasol Pole Fastening