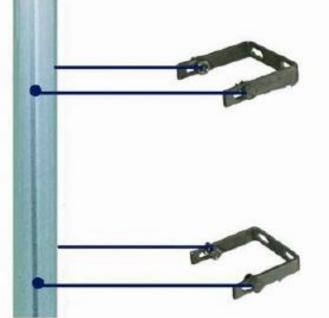

Removes the need of a heavy base as can be bolted directly on to the surface

Umbrella centre pole can be fixed to the wall thanks to the ingenious stainless steel brackets.

Removes the need of a heavy base as can be bolted directly on to the surface