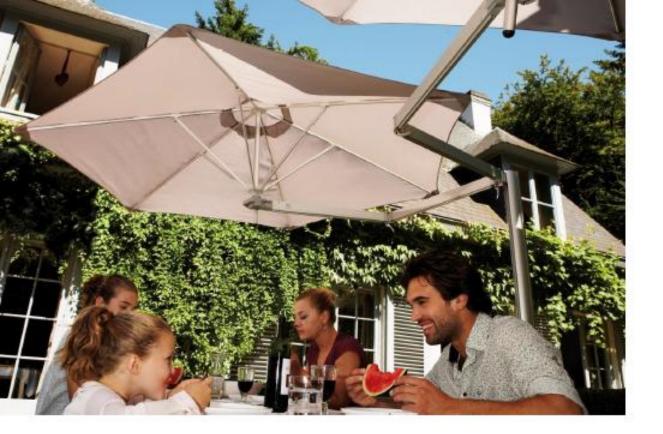

## **CANTILEVER UMBRELLA**

(Rotates 360 Degree)

Cantilever Umbrella comes with 90Kg Base

The Paraflex Parasols offers
you an unprecedented
Flexibility
in the field of shade creations

The system offers
unlimited possibilities
From
Wall Fastening
to unique
Multi Parasol Pole Fastening

### Ideal solutions for shade systems

Create your own shade wherever you want...

In the right spot, in the right time...

Just the right amount

Removes the need for a heavy Base/Center pole

One attachment to the Wall for WALL FLEX