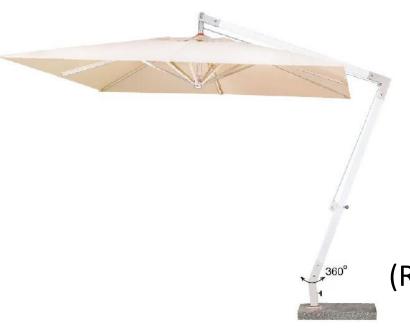

## **CANTILEVER UMBRELLA**

(Rotates 360 Degree)

Cantilever Umbrella comes with 90Kg Base

The Paraflex Parasols offers
you an unprecedented
Flexibility
in the field of shade creations

The system offers
unlimited possibilities
From
Wall Fastening
to unique
Multi Parasol Pole Fastening