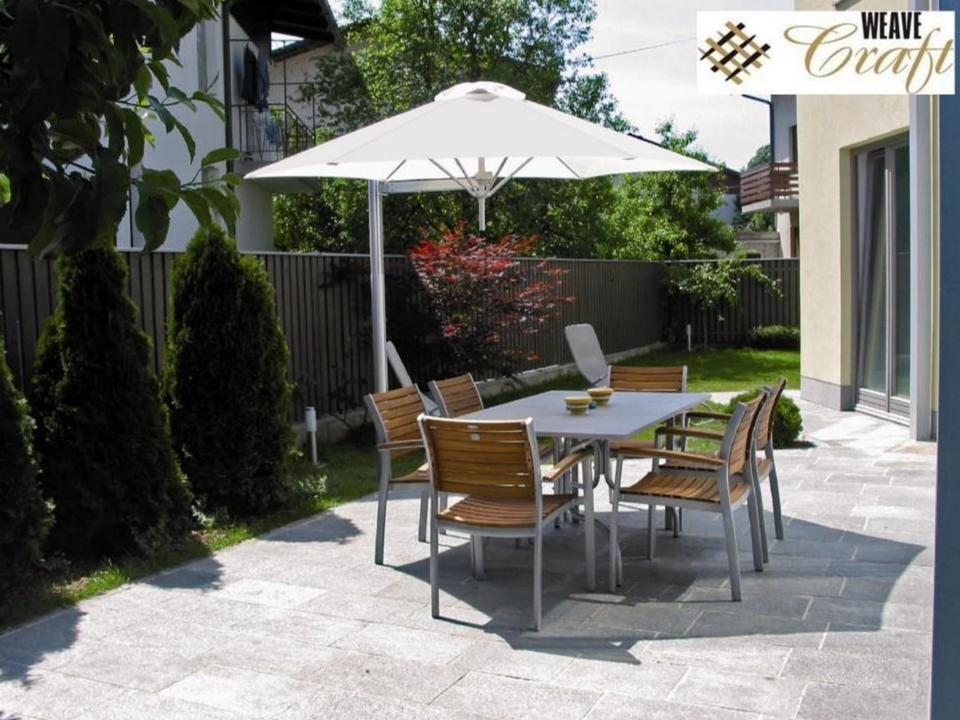

## **CANTILEVER UMBRELLA**

(Rotates 360 Degree)

Cantilever Umbrella comes with 90Kg Base

The Paraflex Parasols offers
you an unprecedented
Flexibility
in the field of shade creations

The system offers
unlimited possibilities
From
Wall Fastening
to unique
Multi Parasol Pole Fastening