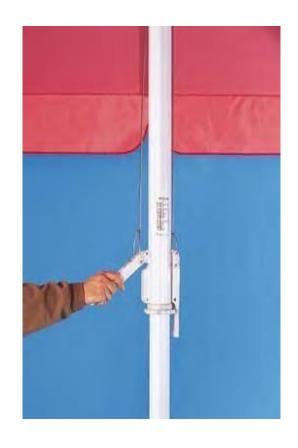

## The Unfolding & Tensioning System

The Umbrella's drive less and fail-safe kinematic system enables even female operators to easily fold and unfold this large-size umbrella structure.

•