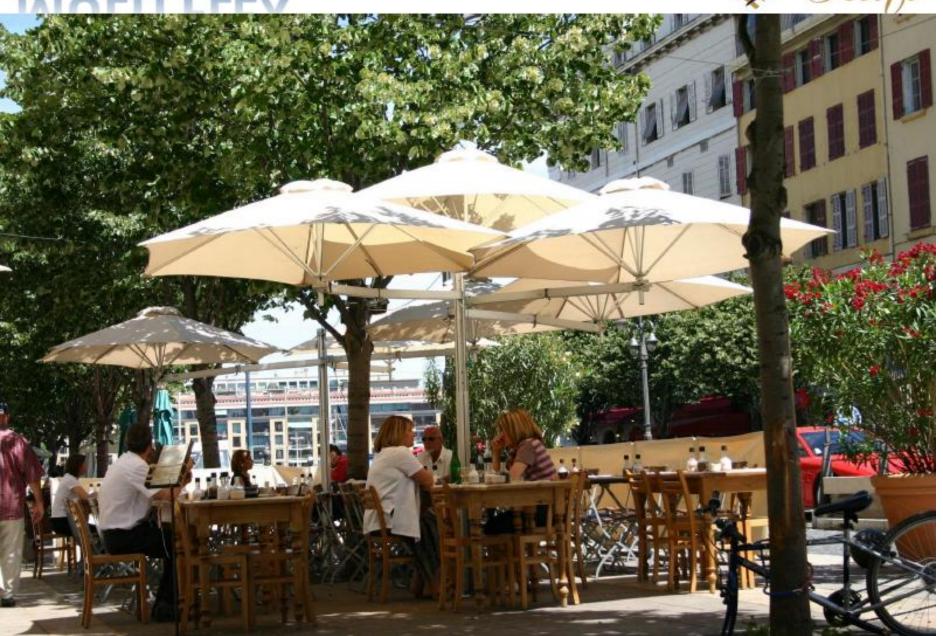

## **Weave Craft Umbrella**

### **BUMBERSHOOT UMBRELLA**

Single Layer

**Double Layer** 

Three Layer

Bumbershoot Umbrella Comes in three designs. (i.e Single layer, double layer and three layer) and in two shapes (i.e. Round and Square)

## Technology behind Bumbershoot......

These umbrellas have been designed for excellence and engineered to serve commercial outdoor restaurant/terrace owners as attractive and the most efficient weather shelters suitable to stabilize their outdoor revenues.

#### **Heavy-Duty Materials**

- Structural folding frame made of high-tenacity aluminium
- Dia. 70-mm major pole (with inner m 35/35-mm moving pole guided torsion less) made of octagonal hollow-section aluminium profile with exterior ridges smoothed "fabric-compatible".
- •Articulated arms, stretchers and reversers made of rectangular hollow-section aluminium profiles with ridges smoothed fabric-compatible, sectional dimensions .
- Functional components such as the torsion less slider carriage, the pole-stiffening adapter rail insert, and both tensioning latches are CNC machined out of extruded aluminium.
- •Articulated tensioners (2 of them) are made out of stainless steel of grade 304. All fixed slider bearings are made of non-hygroscopic synthetic resin material.

## The Unfolding & Tensioning System

The Umbrella's drive less and fail-safe kinematic system enables even female operators to easily fold and unfold this large-size umbrella structure.

•