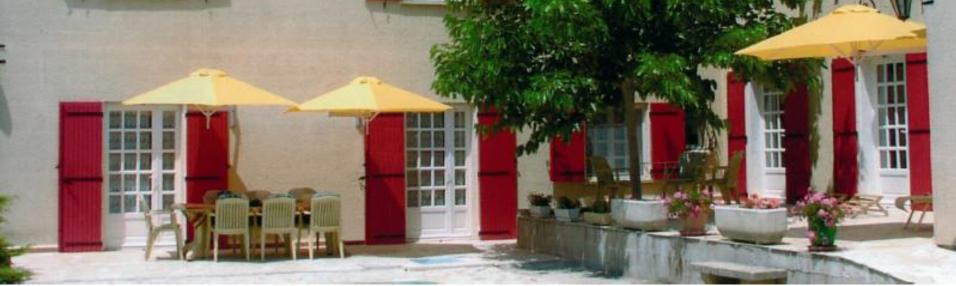

## **CANTILEVER UMBRELLA**

(Rotates 360 Degree)

Cantilever Umbrella comes with 90Kg Base

The Paraflex Parasols offers
you an unprecedented
Flexibility
in the field of shade creations

The system offers
unlimited possibilities
From
Wall Fastening
to unique
Multi Parasol Pole Fastening

### Ideal solutions for shade systems

Create your own shade wherever you want...

In the right spot, in the right time...

Just the right amount

Removes the need for a heavy Base/Center pole

One attachment to the Wall for WALL FLEX

Removes the need of a heavy base as can be bolted directly on to the surface

Umbrella centre pole can be fixed to the wall thanks to the ingenious stainless steel brackets.

Removes the need of a heavy base as can be bolted directly on to the surface