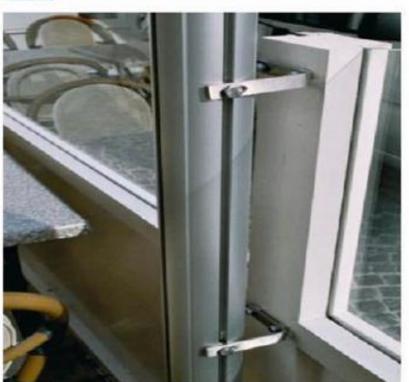

Removes the need of a heavy base as can be bolted directly on to the surface

Umbrella centre pole can be fixed to the wall thanks to the ingenious stainless steel brackets.

Removes the need of a heavy base as can be bolted directly on to the surface