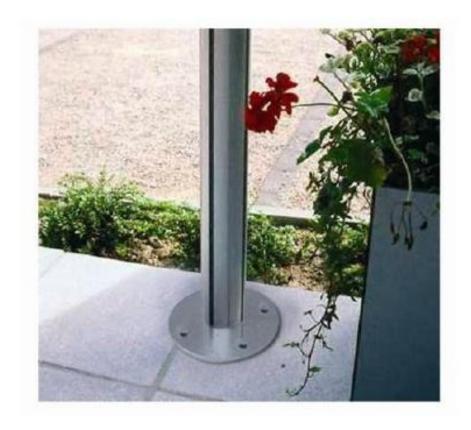

chment to the Wall for WALL FLEX







Ease of use..

You can take out the umbrella thanks to its ingenious clamp system with a simple push of a button and can tilt the umbrella into a desired position





### Maximum flexibility

The umbrella is extremely flexible thanks to its hinge design.

By opening the handle the umbrella arm can easily and quickly be removed.

The arm can be demounted easily for use.





Umbrella frames Available in

1.9 m Sq 2.2 m Hex 2.7 m Hex





#### Easy to store

You can close the umbrella in two ways, either take it out of the clamp and close it or leave it on the arm and close it thanks to the zipper in the umbrella cover







Extension arms available in 1.85 m length





Removes the need of a heavy base as can be bolted directly on to the surface











Umbrella centre pole can be fixed to the wall thanks to the ingenious stainless steel brackets.





Removes the need of a heavy base as can be bolted directly on to the surface









#### **Total Quality**

The paraflex arm and umbrella is made of aluminum and stainless steel parts. All plastic parts are specially UV resistant for longevity.