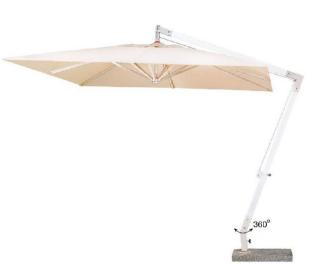

## **CANTILEVER UMBRELLA**

(Rotates 360 Degree)

Cantilever Umbrella comes with 90Kg Base

The Paraflex Parasols offers
you an unprecedented
Flexibility
in the field of shade creations

The system offers
unlimited possibilities
From
Wall Fastening
to unique
Multi Parasol Pole Fastening