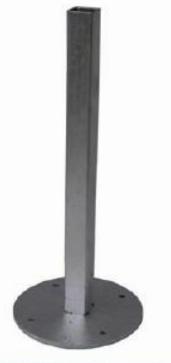

ous clamp system with a simple push of a button and can tilt the umbrella into a desired position





### Maximum flexibility

The umbrella is extremely flexible thanks to its hinge design.

By opening the handle the umbrella arm can easily and quickly be removed.

The arm can be demounted easily for use.





Umbrella frames Available in

1.9 m Sq 2.2 m Hex 2.7 m Hex





#### Easy to store

You can close the umbrella in two ways, either take it out of the clamp and close it or leave it on the arm and close it thanks to the zipper in the umbrella cover







Extension arms available in 1.85 m length





Removes the need of a heavy base as can be bolted directly on to the surface











Umbrella centre pole can be fixed to the wall thanks to the ingenious stainless steel brackets.





Removes the need of a heavy base as can be bolted directly on to the surface









#### **Total Quality**

The paraflex arm and umbrella is made of aluminum and stainless steel parts. All plastic parts are specially UV resistant for longevity.