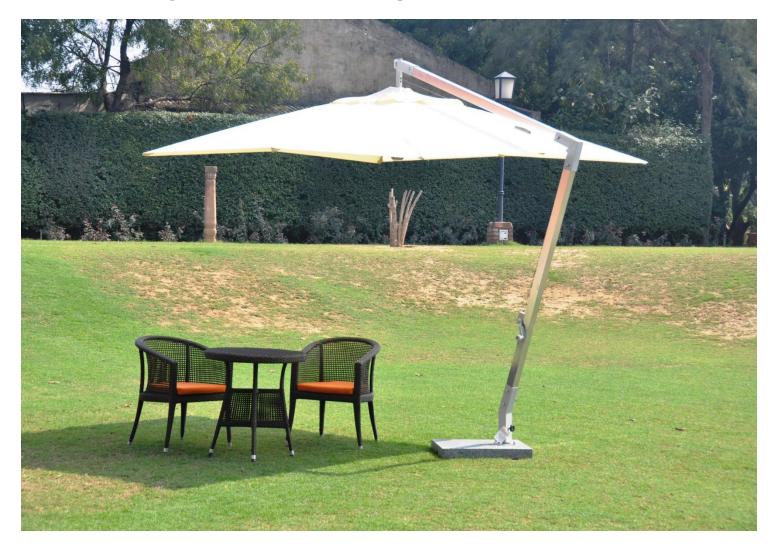

## **CANTILEVER UMBRELLA**

(Rotates 360 Degree)

Cantilever Umbrella comes with 90Kg Base

The Paraflex Parasols offers
you an unprecedented
Flexibility
in the field of shade creations

The system offers
unlimited possibilities
From
Wall Fastening
to unique
Multi Parasol Pole Fastening