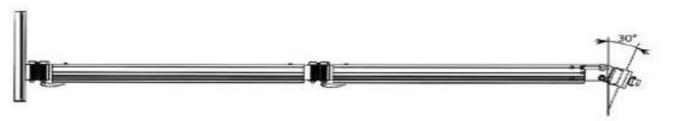

## The Unfolding & Tensioning System

The Umbrella's drive less and fail-safe kinematic system enables even female operators to easily fold and unfold this large-size umbrella structure.

•