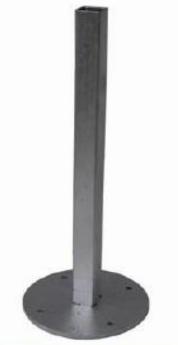

Just the right amount







Removes the need for a heavy Base/Center pole

One attachment to the Wall for WALL FLEX







Ease of use..

You can take out the umbrella thanks to its ingenious clamp system with a simple push of a button and can tilt the umbrella into a desired position





### Maximum flexibility

The umbrella is extremely flexible thanks to its hinge design.

By opening the handle the umbrella arm can easily and quickly be removed.

The arm can be demounted easily for use.





Umbrella frames Available in

1.9 m Sq 2.2 m Hex 2.7 m Hex





#### Easy to store

You can close the umbrella in two ways, either take it out of the clamp and close it or leave it on the arm and close it thanks to the zipper in the umbrella cover







Extension arms available in 1.85 m length





Removes the need of a heavy base as can be bolted directly on to the surface











Umbrella centre pole can be fixed to the wall thanks to the ingenious stainless steel brackets.





Removes the need of a heavy base as can be bolted directly on to the surface









#### **Total Quality**

The paraflex arm and umbrella is made of aluminum and stainless steel parts. All plastic parts are specially UV resistant for longevity.