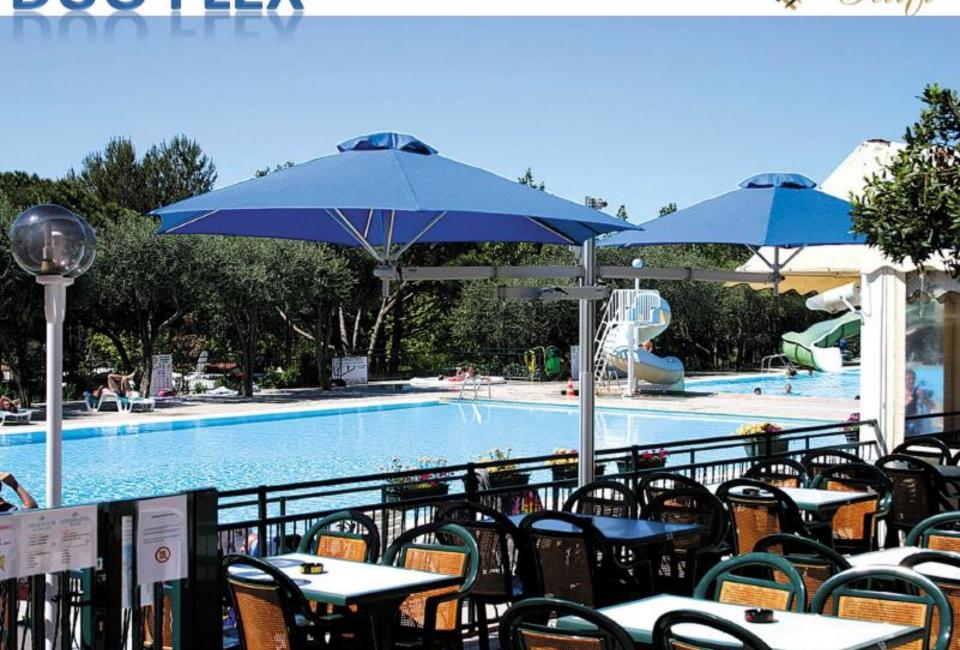

tiffening adapter rail insert, and both tensioning latches are CNC machined out of extruded aluminium.
- •Articulated tensioners (2 of them) are made out of stainless steel of grade 304. All fixed slider bearings are made of non-hygroscopic synthetic resin material.

## The Unfolding & Tensioning System









The Umbrella's drive less and fail-safe kinematic system enables even female operators to easily fold and unfold this large-size umbrella structure.

•

## **CANTILEVER UMBRELLA**







(Rotates 360 Degree)





Cantilever Umbrella comes with 90Kg Base













The Paraflex Parasols offers
you an unprecedented
Flexibility
in the field of shade creations

The system offers
unlimited possibilities
From
Wall Fastening
to unique
Multi Parasol Pole Fastening





# **DUO FLEX**





## **MULTI FLEX**







### Ideal solutions for shade systems

Create your own shade wherever you want...

In the right spot, in the right time...

Just the right amount







Removes the need for a heavy Base/Center pole

One attachment to the Wall for WALL FLEX







Ease of use..

You can take out the umbrella thanks to its ingenious clamp system with a simple push of a button and can tilt the umbrella into a desired position





### Maximum flexibility

The umbrella is extremely flexible thanks to its hinge design.

By opening the handle the umbrella arm can easily and quickly be removed.

The arm can be demounted easily for use.





Umbrella frames Available in

1.9 m Sq 2.2 m Hex 2.7 m Hex





#### Easy to store

You can close the umbrella in two ways, either take it out of t