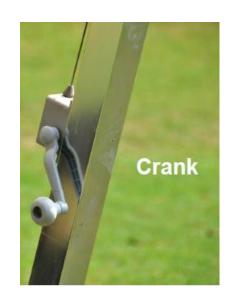

## The Unfolding & Tensioning System

The Umbrella's drive less and fail-safe kinematic system enables even female operators to easily fold and unfold this large-size umbrella structure.

•