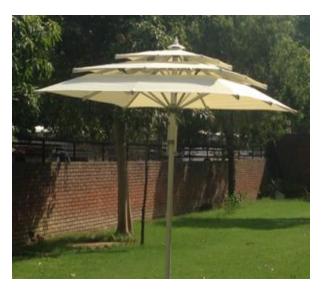

### **BUMBERSHOOT UMBRELLA**

Single Layer

**Double Layer** 

Three Layer

Bumbershoot Umbrella Comes in three designs. (i.e Single layer, double layer and three layer) and in two shapes (i.e. Round and Square)