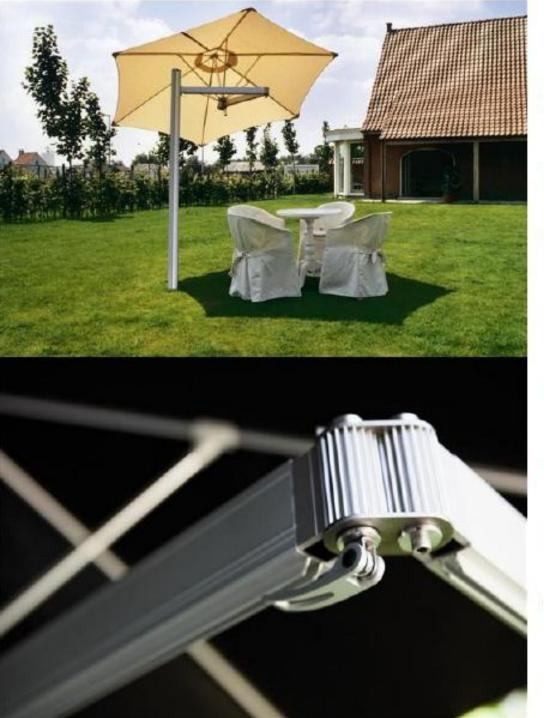

## **CANTILEVER UMBRELLA**

(Rotates 360 Degree)

Cantilever Umbrella comes with 90Kg Base

The Paraflex Parasols offers
you an unprecedented
Flexibility
in the field of shade creations

The system offers
unlimited possibilities
From
Wall Fastening
to unique
Multi Parasol Pole Fastening

### Ideal solutions for shade systems

Create your own shade wherever you want...

In the right spot, in the right time...

Just the right amount

Removes the need for a heavy Base/Center pole

One attachment to the Wall for WALL FLEX

Ease of use..

You can take out the umbrella thanks to its ingenious clamp system with a simple push of a button and can tilt the umbrella into a desired position