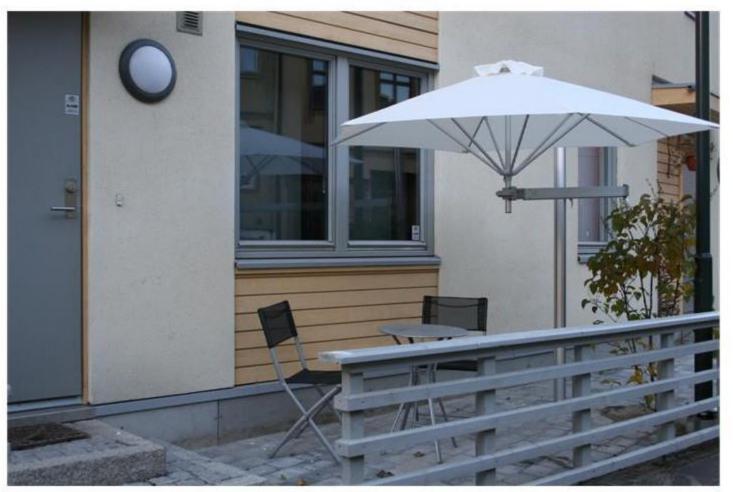

## **CANTILEVER UMBRELLA**

(Rotates 360 Degree)

Cantilever Umbrella comes with 90Kg Base

The Paraflex Parasols offers
you an unprecedented
Flexibility
in the field of shade creations

The system offers
unlimited possibilities
From
Wall Fastening
to unique
Multi Parasol Pole Fastening