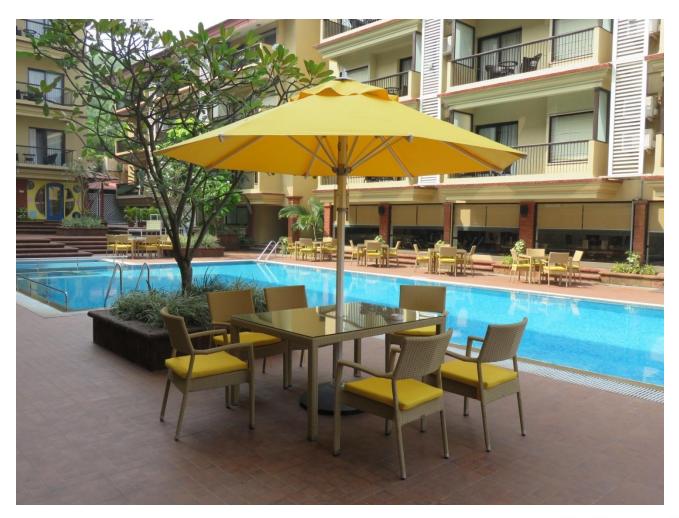

## **Weave Craft Umbrella**

## Bumbershoot



Paraflex







## **Bumbershoot Umbrella**





### **BUMBERSHOOT UMBRELLA**

Single Layer

**Double Layer** 

Three Layer







Bumbershoot Umbrella Comes in three designs. (i.e Single layer, double layer and three layer) and in two shapes (i.e. Round and Square)



90 Kg Umbrella Base



## Technology behind Bumbershoot......



These umbrellas have been designed for excellence and engineered to serve commercial outdoor restaurant/terrace owners as attractive and the most efficient weather shelters suitable to stabilize their outdoor revenues.

#### **Heavy-Duty Materials**

- Structural folding frame made of high-tenacity aluminium
- Dia. 70-mm major pole (with inner m 35/35-mm moving pole guided torsion less) made of octagonal hollow-section aluminium profile with exterior ridges smoothed "fabric-compatible".
- •Articulated arm