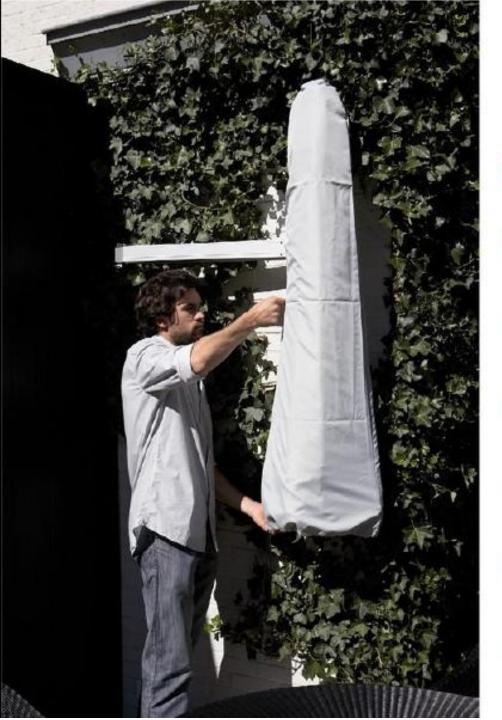

#### Easy to store

You can close the umbrella in two ways, either take it out of the clamp and close it or leave it on the arm and close it thanks to the zipper in the umbrella cover

Extension arms available in 1.85 m length