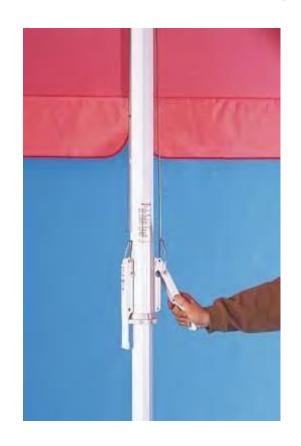

## The Unfolding & Tensioning System

The Umbrella's drive less and fail-safe kinematic system enables even female operators to easily fold and unfold this large-size umbrella structure.

•