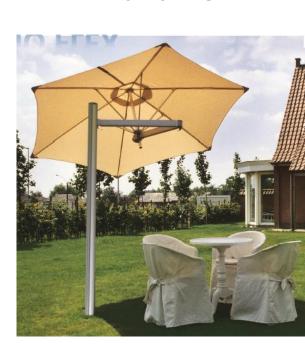

# **DUO FLEX**

## **MULTI FLEX**

### Ideal solutions for shade systems

Create your own shade wherever you want...

In the right spot, in the right time...

Just the right amount

Removes the need for a heavy Base/Center pole

One attachment to the Wall for WALL FLEX