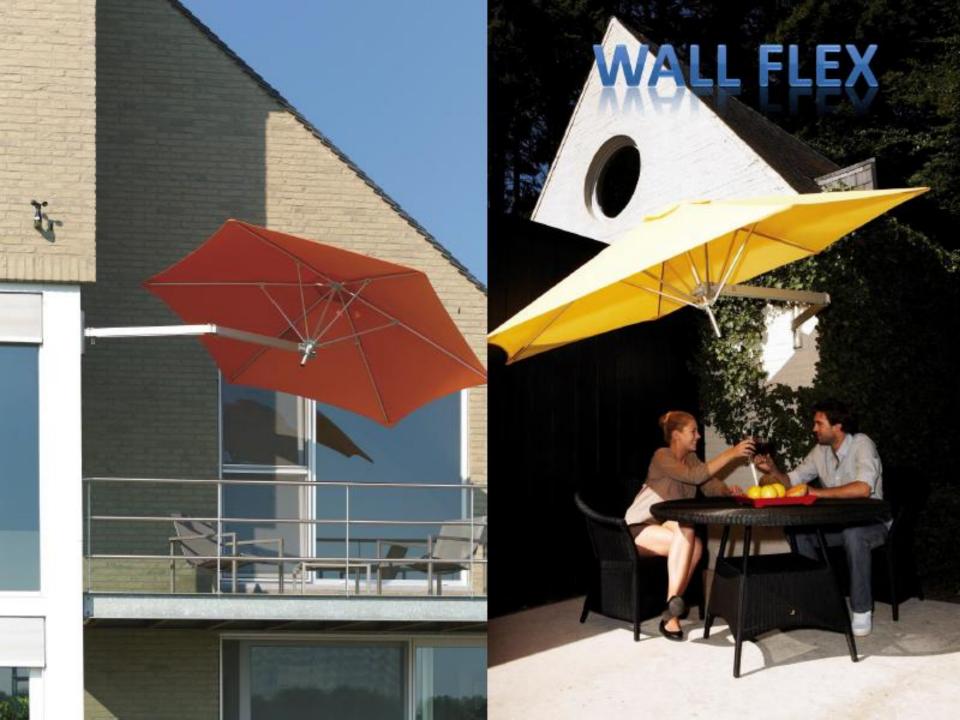

### Ideal solutions for shade systems

Create your own shade wherever you want...

In the right spot, in the right time...

Just the right amount

Removes the need for a heavy Base/Center pole

One attachment to the Wall for WALL FLEX

Removes the need of a heavy base as can be bolted directly on to the surface

Umbrella centre pole can be fixed to the wall thanks to the ingenious stainless steel brackets.

Removes the need of a heavy base as can be bolted directly on to the surface