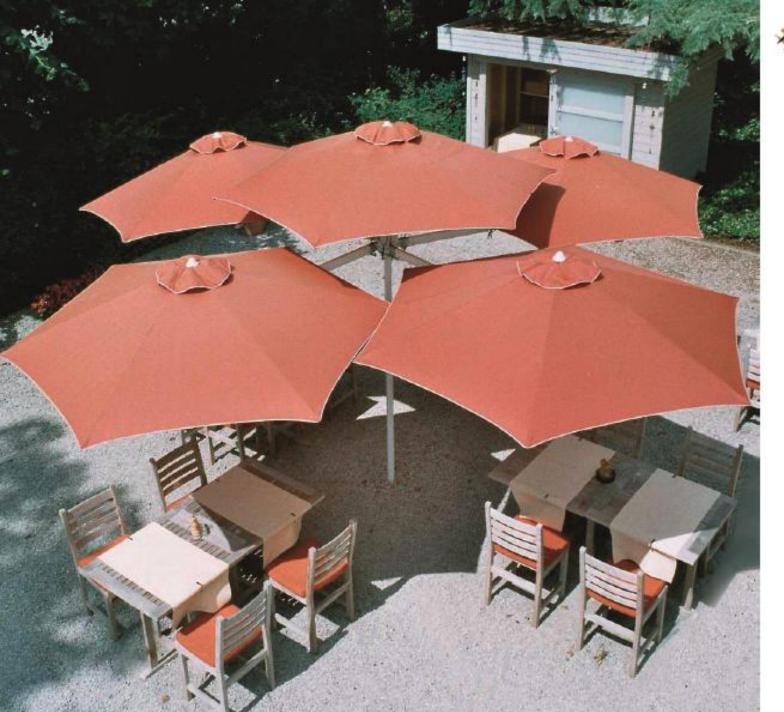

# **DUO FLEX**

## **MULTI FLEX**

### Ideal solutions for shade systems

Create your own shade wherever you want...

In the right spot, in the right time...

Just the right amount

Removes the need for a heavy Base/Center pole

One attachment to the Wall for WALL FLEX