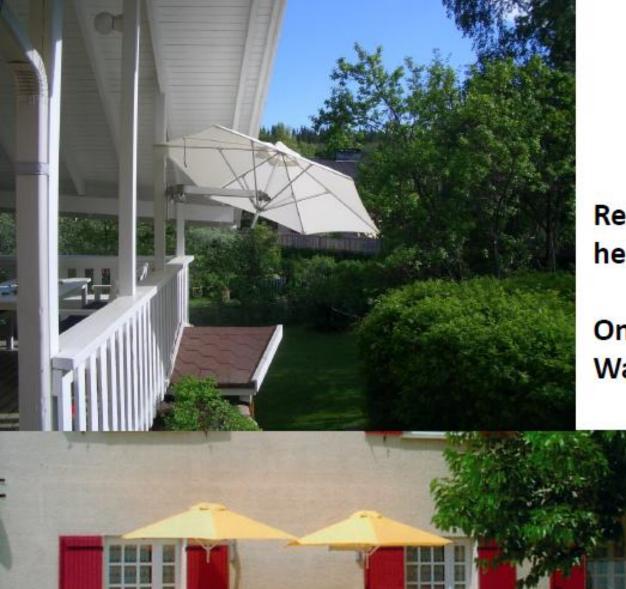

## **Weave Craft Umbrella**

## **CANTILEVER UMBRELLA**

(Rotates 360 Degree)

Cantilever Umbrella comes with 90Kg Base

The Paraflex Parasols offers
you an unprecedented
Flexibility
in the field of shade creations

The system offers
unlimited possibilities
From
Wall Fastening
to unique
Multi Parasol Pole Fastening

### Ideal solutions for shade systems

Create your own shade wherever you want...

In the right spot, in the right time...

Just the right amount

Removes the need for a heavy Base/Center pole

One attachment to the Wall for WALL FLEX

Removes the need of a heavy base as can be bolted directly on to the surface

Umbrella centre pole can be fixed to the wall thanks to the ingenious stainless steel brackets.

Removes the need of a heavy base as can be bolted directly on to the surface