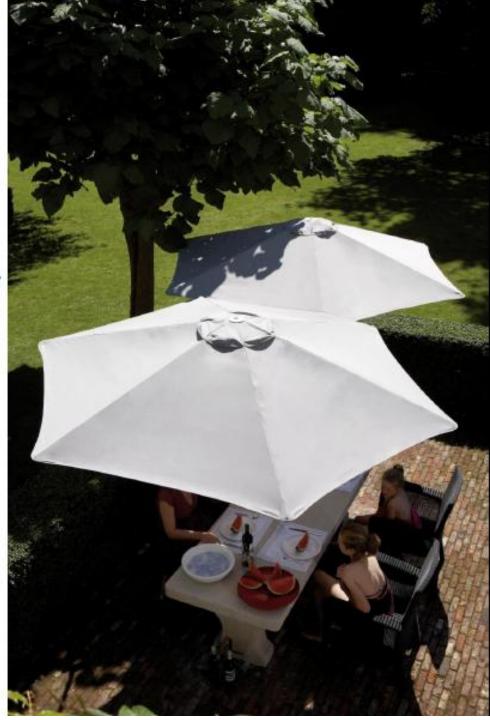

## **CANTILEVER UMBRELLA**

(Rotates 360 Degree)

Cantilever Umbrella comes with 90Kg Base

The Paraflex Parasols offers
you an unprecedented
Flexibility
in the field of shade creations

The system offers
unlimited possibilities
From
Wall Fastening
to unique
Multi Parasol Pole Fastening

### Ideal solutions for shade systems

Create your own shade wherever you want...

In the right spot, in the right time...

Just the right amount

Removes the need for a heavy Base/Center pole

One attachment to the Wall for WALL FLEX

Ease of use..

You can take out the umbrella thanks to its ingenious clamp system with a simple push of a button and can tilt the umbrella into a desired position

### Maximum flexibility

The umbrella is extremely flexible thanks to its hinge design.

By opening the handle the umbrella arm can easily and quickly be removed.

The arm can be demounted easily for use.

Umbrella frames Available in