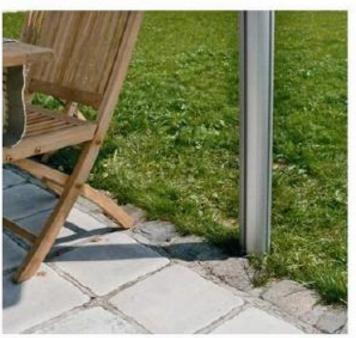

Removes the need of a heavy base as can be bolted directly on to the surface

Umbrella centre pole can be fixed to the wall thanks to the ingenious stainless steel brackets.

Removes the need of a heavy base as can be bolted directly on to the surface