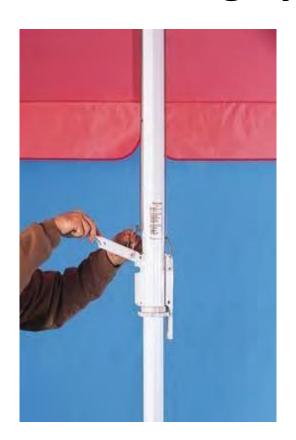

## The Unfolding & Tensioning System

The Umbrella's drive less and fail-safe kinematic system enables even female operators to easily fold and unfold this large-size umbrella structure.

•