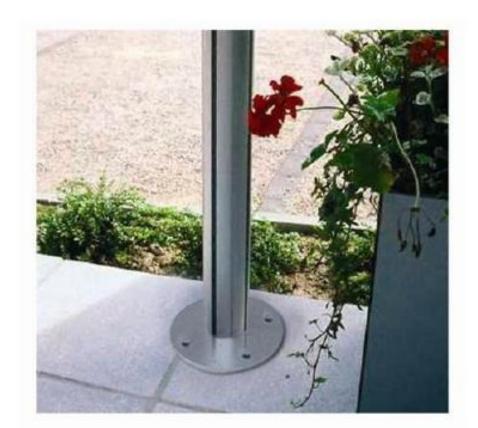

Removes the need of a heavy base as can be bolted directly on to the surface

Umbrella centre pole can be fixed to the wall thanks to the ingenious stainless steel brackets.

Removes the need of a heavy base as can be bolted directly on to the surface