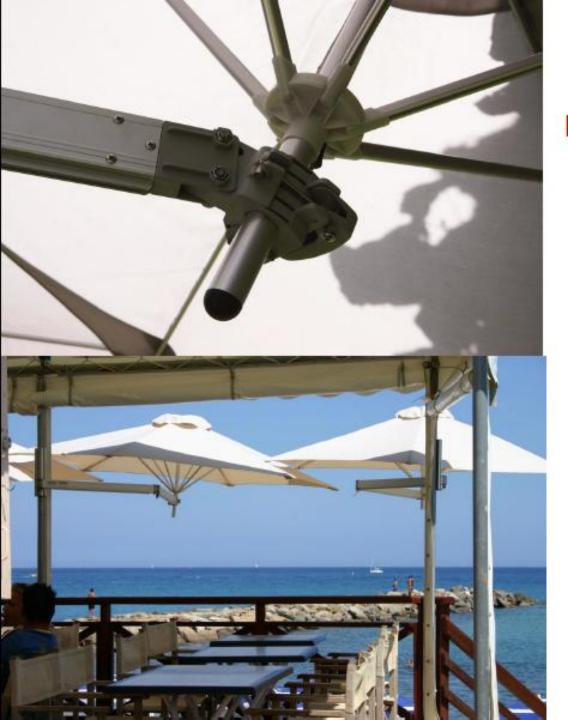

#### **Heavy-Duty Materials**

- Structural folding frame made of high-tenacity aluminium
- Dia. 70-mm major pole (with inner m 35/35-mm moving pole guided torsion less) made of octagonal hollow-section aluminium profile with exterior ridges smoothed "fabric-compatible".
- •Articulated arms, stretchers and reversers made of rectangular hollow-section aluminium profiles with ridges smoothed fabric-compatible, sectional dimensions .
- Functional components such as the torsion less slider carriage, the pole-stiffening adapter rail insert, and both tensioning latches are CNC machined out of extruded aluminium.
- •Articulated tensioners (2 of them) are made out of stainless steel of grade 304. All fixed slider bearings are made of non-hygroscopic synthetic resin material.

## The Unfolding & Tensioning System

The Umbrella's drive less and fail-safe kinematic system enables even female operators to easily fold and unfold this large-size umbrella structure.

•

#### **Total Quality**

The paraflex arm and umbrella is made of aluminum and stainless steel parts. All plastic parts are specially UV resistant for longevity.